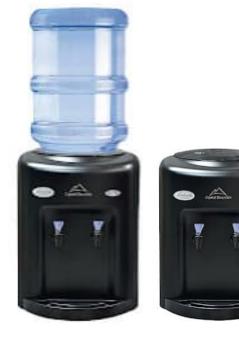

## The Avalanche Counter Top Water Cooler in Black

The Norfolk Water Company brings you the Avalanche, our desktop water cooler.

The Avalanche is a reliable and efficient water dispenser and the compact design means it will fit nicely at the office or on a kitchen worktop.

The Avalanche is available as a bottled or plumbed in unit, and also in our standard white colour

## **FEATURES & BENEFITS**

- LED display indicates when cold and hot water are at the optimum temperature
- Small footprint conveniently fits kitchen or office
- Compressor operated for efficient water temperature recovery
- One piece drip tray is dishwasher safe
- Available in Cold only or Hot and Cold