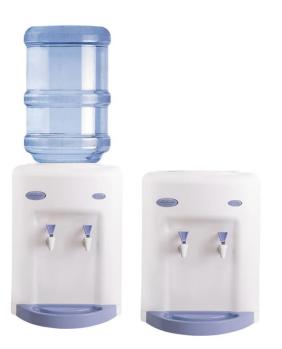

## The Avalanche Counter Top Water Cooler

The Norfolk Water Company brings you the Avalanche, our desktop water cooler.

The Avalanche is a reliable and efficient water dispenser and the compact design means it will fit nicely at the office or on a kitchen worktop.

The Avalanche is available as a bottled or plumbed in unit, and if you are looking for something a bit different, also comes in black.